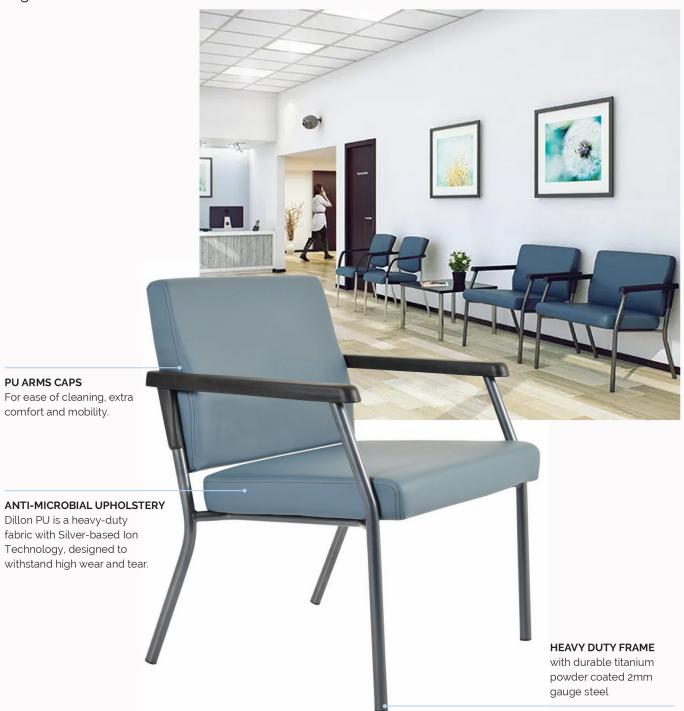

# Generous & hard wearing.

The Concord chair is one hard wearing utility chair. Its generous size and enhanced comfort cushioned foam offers long term comfort within any office, reception, lounge, meeting room or waiting area.

### Features.

# Specifications. (mm)

- · 250kg capacity loading
- · Heavy Duty 2mm gauge round tube steel frame
- · Durable titanium powder coated frame
- · High density polyurethane contoured moulded foam enhances the sitting experience
- Polyurethane arm caps for extra comfort