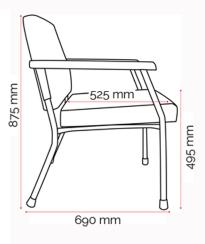

# Specifications. (mm)

- · 250kg capacity loading
- · Heavy Duty 2mm gauge round tube steel frame
- · Durable titanium powder coated frame
- · High density polyurethane contoured moulded foam enhances the sitting experience
- Polyurethane arm caps for extra comfort

### Upholstery.

Dillon PU<sup>2</sup> Custom<sup>2</sup>

PU11<sup>2</sup> Williamsburg

Overall 725w / 690d / 875h

Back 640w/410h 645w / 525d Seat

Seat Height 495h