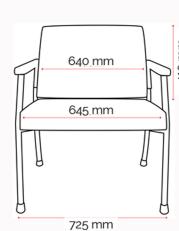

# Specifications. (mm)

- · 250kg capacity loading
- · Heavy Duty 2mm gauge round tube steel frame
- · Durable titanium powder coated frame
- · High density polyurethane contoured moulded foam enhances the sitting experience
- Polyurethane arm caps for extra comfort

### Upholstery.

Dillon PU<sup>2</sup> Custom<sup>2</sup>

PU11<sup>2</sup> Williamsburg

Overall 725w / 690d / 875h

Back 640w/410h 645w / 525d Seat

Seat Height 495h